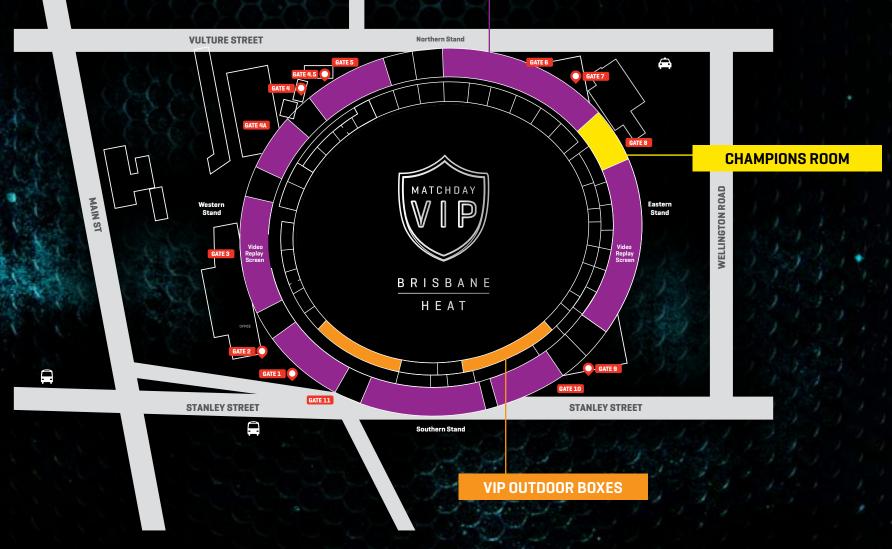

## CHAMPIONS ROOM

## TAKE IN ALL THE BBL EXCITEMENT IN STYLE FROM YOUR OWN VIP FUNCTION ROOM.

Located in the north eastern side of the ground, the Champions Room is the perfect space for social gatherings, work functions and Christmas parties. Suiting groups of 30 or more people, the Champions Room can be configured to your liking, including stand up cocktail style or sit down formal dining options.

With commanding views of the Gabba, the Champions Room is the ultimate BBL experience.