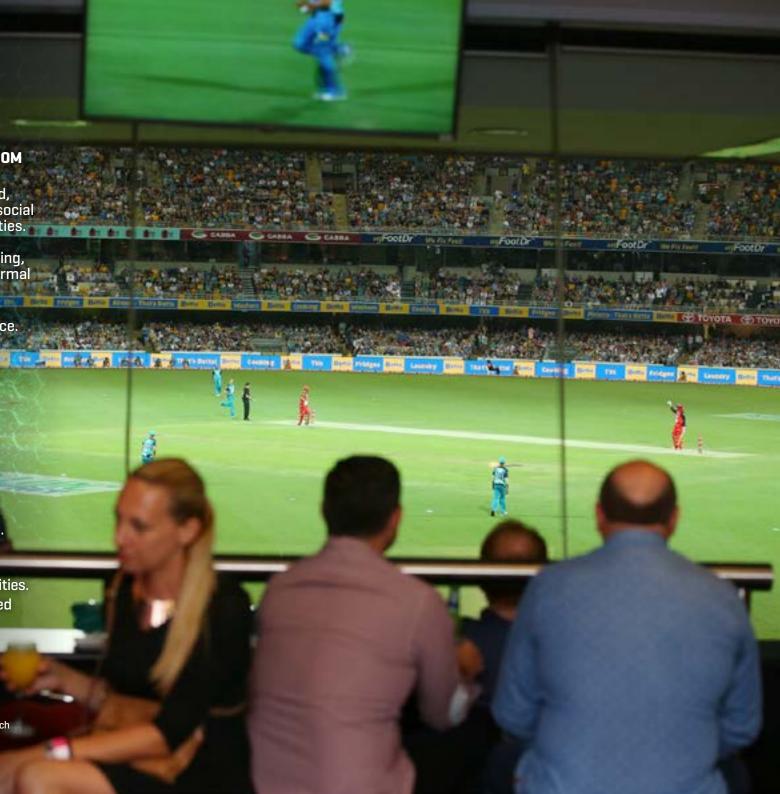

## VIP SUITES

There is no better way to enjoy the excitement of a Brisbane Heat game than from the luxury of your own private VIP Suite. It's the perfect environment to entertain clients or to celebrate with family and friends amongst the action and atmosphere of a Brisbane Heat home game.

## **FEATURES**

- Open air and behind glass seating in your own private, air conditioned suite.
- Premium food and beverage packages tailored to suit your needs.
- Dedicated steward to provide you with first class service.