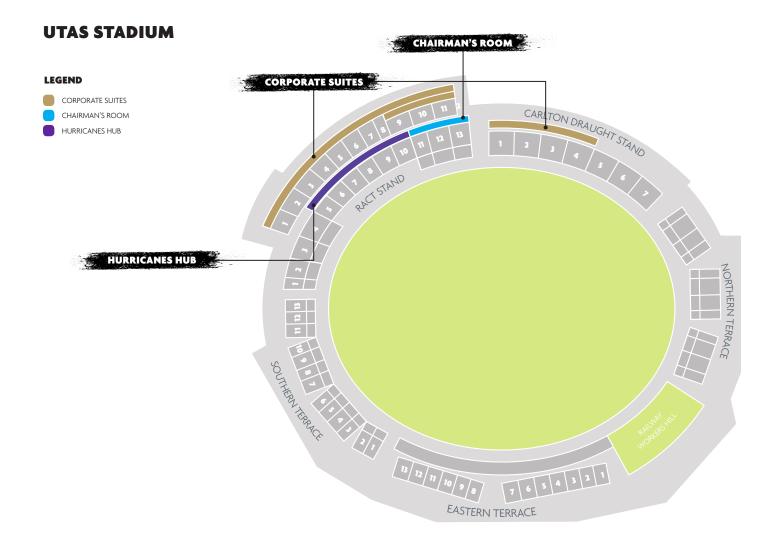

### PRIVATE SUITE UTAS STADIUM

### Providing private space options for you and your guests in comfortable locations at UTAS Stadium.

This season treat your guests to Launceston's first ever Big Bash Match in style. We offer Hurricanes entertainment in your own exclusive suite. Providing comfortable self-contained facilities and breathtaking views with a premium food and beverage package - these Suites are the best way to experience Big Bash action at UTAS Stadium.

**Carlton Draught Stand Suites** - Located within the Carlton Draught Stand - plenty of action in comfort for 16 guests **RACT Stand Level 2** - Luxury comfort from an elevated mid-wicket view for 8 to 12 guests

**RACT Stand Level 4** - Ultimate luxury and space for 40 guests with inside & outside seating with spectacular views of all the action.

#### INCLUSIONS

- Ø Ground entry and premium viewing
- 4-hour food and beverage package including gourmet platters & finger food, beer, wine & soft drinks
- ⊘ Wall mounted TV
- Ø Branding opportunities
- Private room with inside /outside seating and tables
- Ø Lift access
- Smart casual attire.

| COST*                            |                  |                               |
|----------------------------------|------------------|-------------------------------|
| CARLTON DRAUGHT<br>STAND LEVEL 2 | RACT STAND SOUTH | RACT STAND CENTRAL<br>LEVEL 4 |
| \$220pp                          | \$220pp          | \$250pp                       |
| 16 PAX                           | 8-12 PAX         | 40 PAX                        |

# THE HURRICANES HUB

#### A relaxed setting that provides you with a fun and flexible all-inclusive ticket.

Entertain small or large groups in a comfortable setting, offering a continous grazing menu, house beer and wine with your choice of inside or outside seating.

**Blundstone Arena** - Situated on Level 2 within the Ricky Ponting Stand **UTAS Stadium** - Located on Level 1 in the UTAS Function Centre Stand

#### INCLUSIONS

- Ø Ground entry and premium viewing
- 🧶 4-hour food and beverage package including platters & finger food, beer, wine & soft drinks
- Private bar and amenities
- Featuring a Hurricanes special guest appearance
- Comfortable inside lounges and seating
- Lift access
- 🤣 Smart casual attire

#### **Upgrade** to reserve table (inside or outside) with bar service to table.

(Groups of 4 min. Blundstone Arena only.)

| COST*            |              |  |
|------------------|--------------|--|
| BLUNDSTONE ARENA | UTAS STADIUM |  |
| \$150PP          | \$220PP      |  |

\$165PP (Upgrade to reserved table & service)