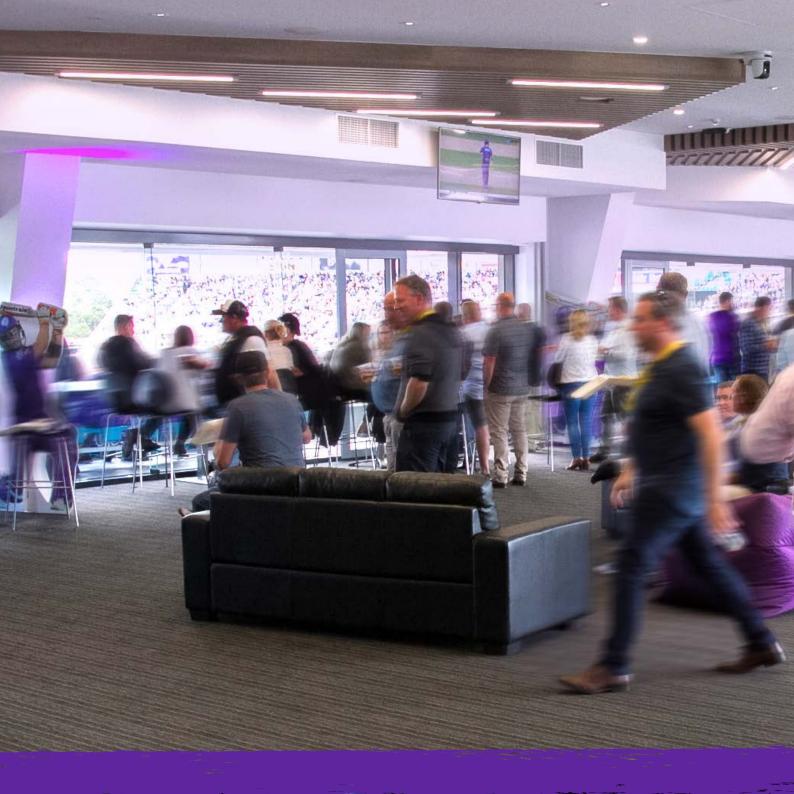

### PRIVATE SUITE BLUNDSTONE ARENA

Providing a private space for you and your guests in comfortable, level 2 locations in the Ricky Ponting Stand.

The Hurricanes offer deluxe private suites for 10 to 20 people, with stunning side-on wicket viewing, quality food and beverage options and the ability to upgrade to a premiun option if desired.

#### INCLUSIONS

- Ø Ground entry and premium level 2 viewing
- 🧶 4-hour food and beverage package including gourmet platters, beer, wine & soft drinks
- 🤣 Wall mounted TV
- Ø Branding opportunities
- 🤣 Lift access
- 🤣 Smart casual attire
- Private room with inside seating and tables.