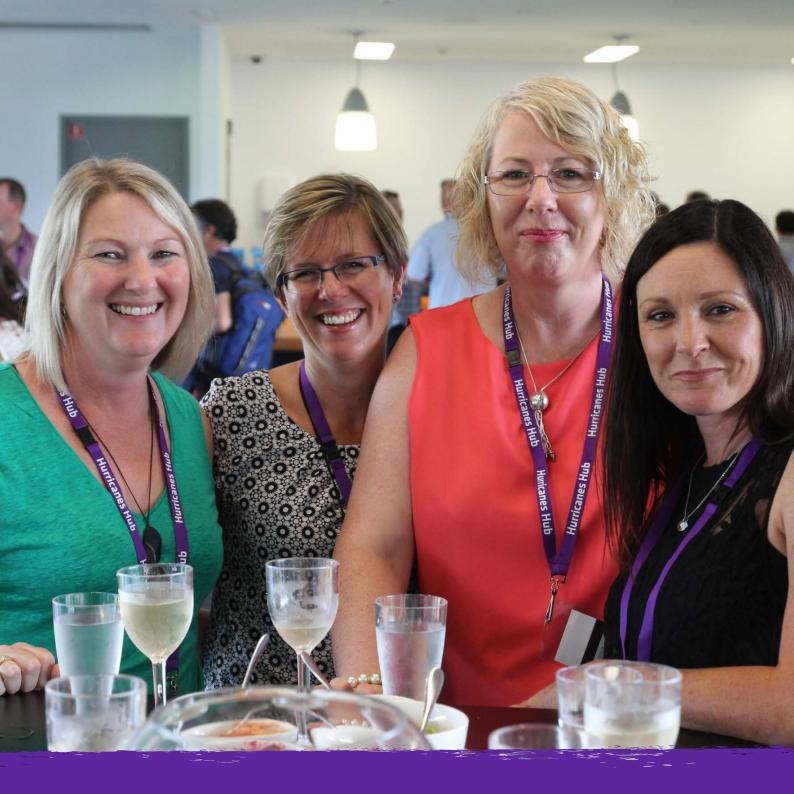

# THE HURRICANES HUB

#### A relaxed setting that provides you with a fun and flexible all-inclusive ticket.

Entertain small or large groups in a comfortable setting, offering a continous grazing menu, house beer and wine with your choice of inside or outside seating.

**Blundstone Arena** - Situated on Level 2 within the Ricky Ponting Stand **UTAS Stadium** - Located on Level 1 in the UTAS Function Centre Stand

#### INCLUSIONS

- Ø Ground entry and premium viewing
- 🧶 4-hour food and beverage package including platters & finger food, beer, wine & soft drinks
- Private bar and amenities
- Featuring a Hurricanes special guest appearance
- Comfortable inside lounges and seating
- Lift access
- 🤣 Smart casual attire