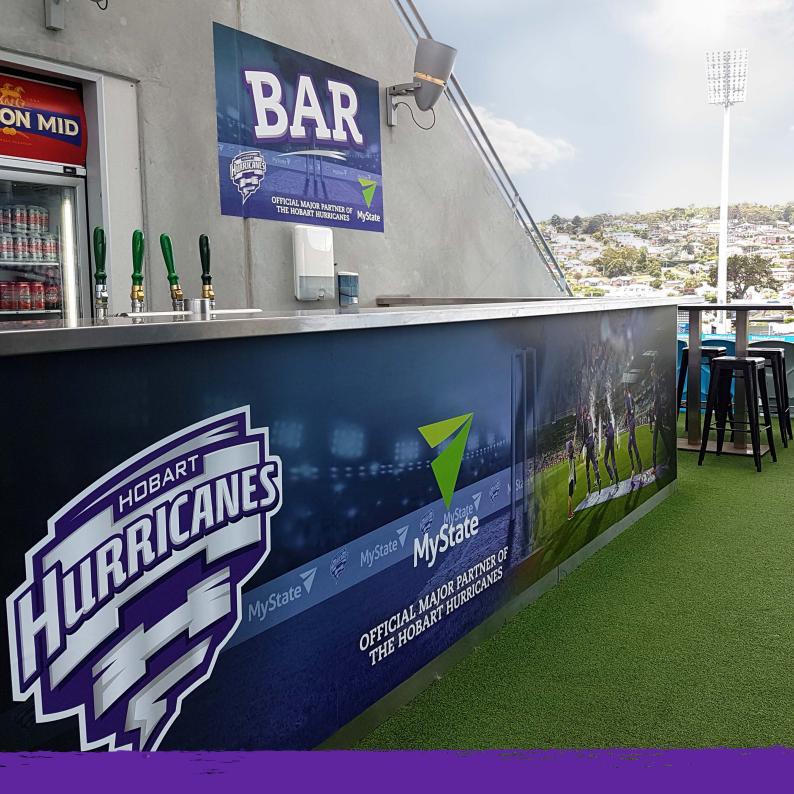

# THE HURRICANES HUB

#### A relaxed setting that provides you with a fun and flexible all-inclusive ticket.

Entertain small or large groups in a comfortable setting, offering a continous grazing menu, house beer and wine with your choice of inside or outside seating.

**Blundstone Arena** - Situated on Level 2 within the Ricky Ponting Stand **UTAS Stadium** - Located on Level 1 in the UTAS Function Centre Stand

#### INCLUSIONS

- Ø Ground entry and premium viewing
- 🧶 4-hour food and beverage package including platters & finger food, beer, wine & soft drinks
- Private bar and amenities
- Featuring a Hurricanes special guest appearance
- Comfortable inside lounges and seating
- Lift access
- 🤣 Smart casual attire